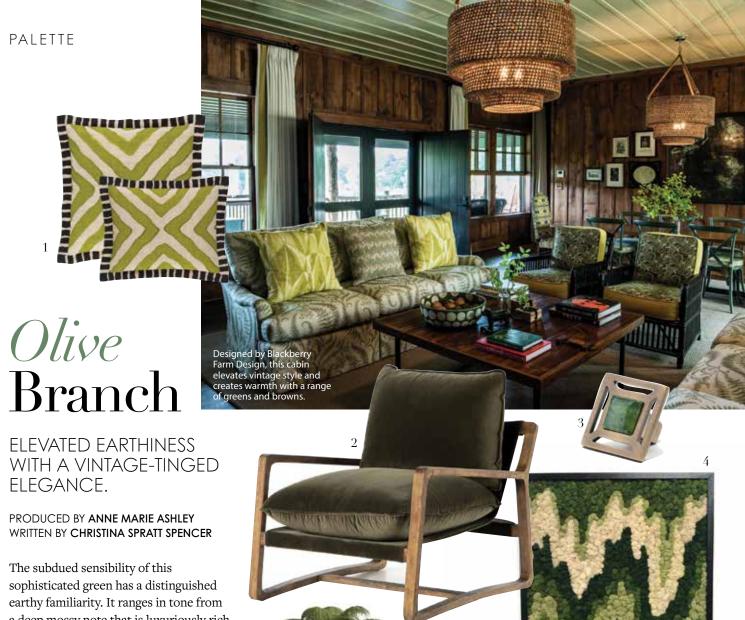

a deep mossy note that is luxuriously rich to a tranquilly muted mist of gossamer gray that is anything but drab. This warm and comforting vintage hue laced with chocolate brown maintains a tension of temperature with a versatile range of amber cast to briny cadet undertones. Pairing well with nature's neutrals like umber, slate, pistachio, and alabaster, tastefully inconspicuous becomes invigorated with accents of vermillion, deep plum, marmalade, lilac, aquamarine, and chartreuse.

- 1. Arrows Linen Green Decorative Pillow / from \$148 / annieselke.com
- 2. Ace Chair by Four Hands / \$1,149 / burkedecor.com
- 3. Evans Knob / \$49 / modern-matter.com
- 4. Moss Art, Drip / \$650 / thesavageway.com
- 5. Alaia Sherpa Throw in Moss / \$196 / isabellastyle.com
- 6. Bar Cart / \$7,600 / blackberryfarmdesign.com
- 7. Glade Print Wallpaper / \$570 / gucci.com
- 8. Ostrich Feather Table Lamp / \$495 / dekorfine.com